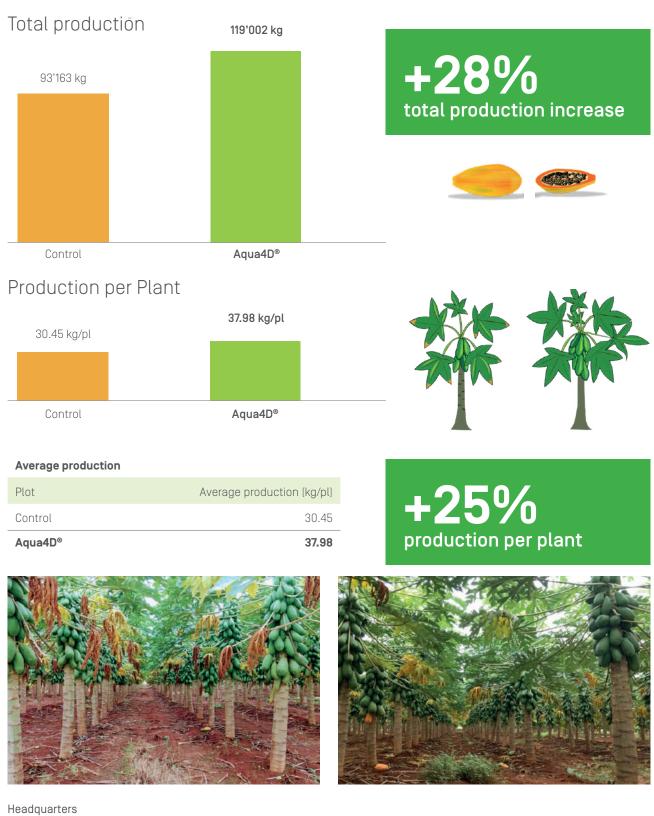

## PAPAYA

Crop Location Problem Date Duration of study Papaya Formosa Brazil Water and soil salinity January 2017 10 months

> Aqua4D<sup>®</sup> allows for a general improvement in yields thanks to the synergies of its different actions. The improved dissolution and distribution of fertilizers in the water enhances its absorption by the plant.

A study was carried out by comparing the output obtained on two plots with identical conditions, one irrigated with untreated water and the other irrigated with water treated with Aqua4D<sup>®</sup>.